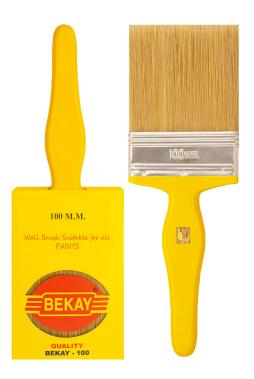

### **BEKAY - 100**

HOLLOW SECTION FILAMENT MIXED WITH FULLY TAPERED FILAMENT

- High pick-up and spreading rate
- Works well on uneven surfaces

#### Usage:

Highly recommended for exterior walls and coverage of larger surfaces

#### Size available:

150 mm | 125 mm | 100 mm