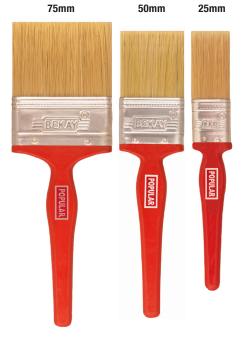

### **BEKAY POPULAR**

MECHANICALLY TIPPED & FLAGGED, FULLY TAPERED FILAMENT MIXED WITH CHEMICALLY TIPPED LEVEL POLYSTER FIBER

- Short length ensures precision
- Flagged tips spread paint evenly and smoothly

#### Usage:

Best used for oil based enamels

#### Size available:

Mfd. By

OGAL TRADING COMPANY

123/189 (421), Saresh Bagh, Gadarian Purwa, Kanpur - 208012 **Contact Details:** 

+91 6394150635 bekaybrushes@gmail.com