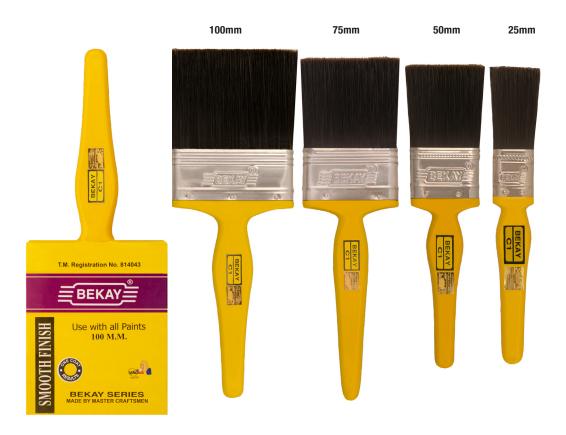

## **BEKAY - C1**

PERFECT BLEND OF FULLY TAPERED MECHANICALLY TIPPED POLYSTER FILAMENTS AND CHEMICALLY TIPPED LEVEL FILAMENTS

- Multi-purpose brush
- Smooth finish due to flagged tips
- Spreads paint faster and evenly on the surface

#### Usage:

Used in both, oil & water based paints

#### Size available:

100 mm 75 mm 63 mm 50 mm 38 mm 25 mm 12 mm