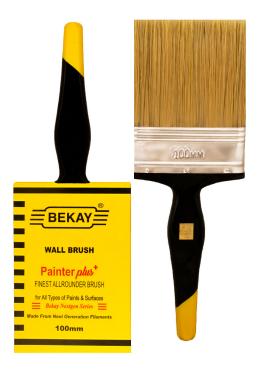

# BEKAY Painter plus \* (White Hair)

MECHANICALLY TIPPED LEVEL FILAMENTS MIXED WITH CHEMICALLY TIPPED SOLID FILAMENTS

- Long-lasting
- Made for rugged use

#### Usage:

Suitable for both, oil & water based paints

#### Size available:

100 mm