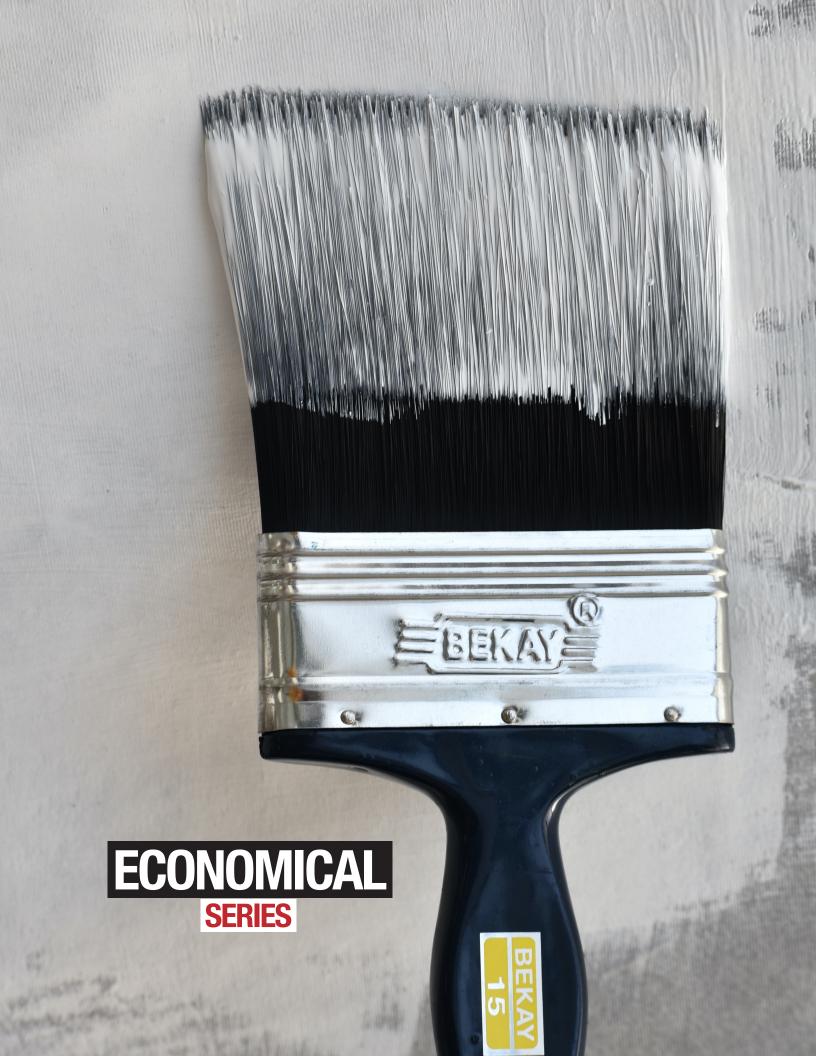

### **BEKAY 15**

MADE FROM A BLEND OF CHEMICALLY TIPPED SOLID TAPER FILAMENTS

- Long lasting
- Made for rugged use
- Can be used for cleaning surfaces as well

#### Usage:

Used in all types of paints and surfaces