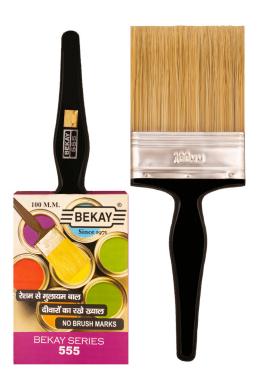

## **BEKAY SERIES**

MECHANICALLY TIPPED & FLAGGED, FULLY TAPERED FILAMENT MIXED WITH CHEMICALLY TIPPED LEVEL POLYSTER FIBER

- Short length ensures precision
- Flagged tips spread paint evenly and smoothly

#### Usage:

Best used for oil based enamels

#### Size available:

100 mm | 75 mm | 63 mm | 50 mm | 38 mm | 25 mm