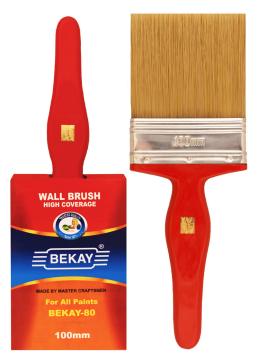

### **BEKAY - 80**

HOLLOW SECTION FILAMENT MIXED WITH FULLY TAPERED FILAMENT

- High pick-up and spreading rate
- Works well on uneven surfaces

#### Usage:

Highly recommended for exterior walls and coverage of larger surfaces

#### Size available:

125 mm 100 mm

FLAGGED TIPS FOR A SMOOTH FINISH