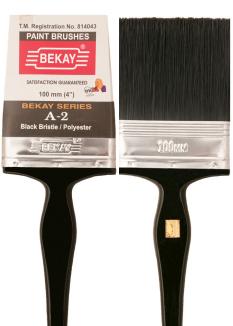

## **BEKAY - A2**

PERFECT BLEND OF FULLY TAPERED MECHANICALLY TIPPED POLYSTER FILAMENTS AND CHEMICALLY TIPPED LEVEL FILAMENTS

- Multi-purpose brush
- Smooth finish due to flagged tips
- Spreads paint faster and evenly on the surface

#### Usage:

Used in both, oil & water based paints

#### Size available:

100 mm 75 mm

FLAGGED TIPS FOR A SMOOTH FINISH