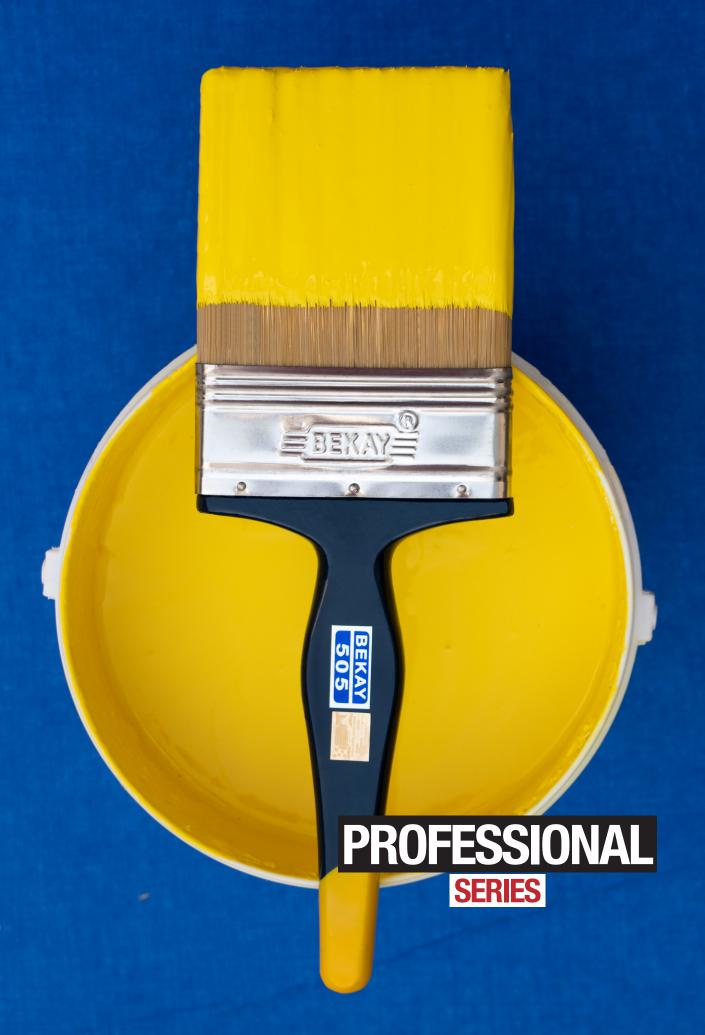

### **BEKAY - 505**

PERFECT BLEND OF FULLY TAPERED MECHANICALLY TIPPED POLYSTER FILAMENTS AND CHEMICALLY TIPPED LEVEL FILAMENTS

- Multi-purpose brush
- Smooth finish due to flagged tips
- Spreads paint faster and evenly on the surface

#### Usage:

Used in both, oil & water based paints

#### Size available:

125 mm 100 mm 75 mm

FLAGGED TIPS FOR A SMOOTH FINISH