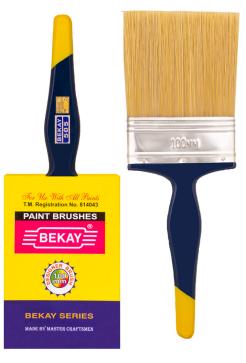

## **BEKAY SERIES**

MECHANICALLY TIPPED & FLAGGED, FULLY TAPERED FILAMENT MIXED WITH CHEMICALLY TIPPED LEVEL POLYSTER FIBER

- Short length ensures precision
- Flagged tips spread paint evenly and smoothly

#### Size available:

100 mm | 75 mm | 63 mm | 50 mm | 38 mm | 25 mm