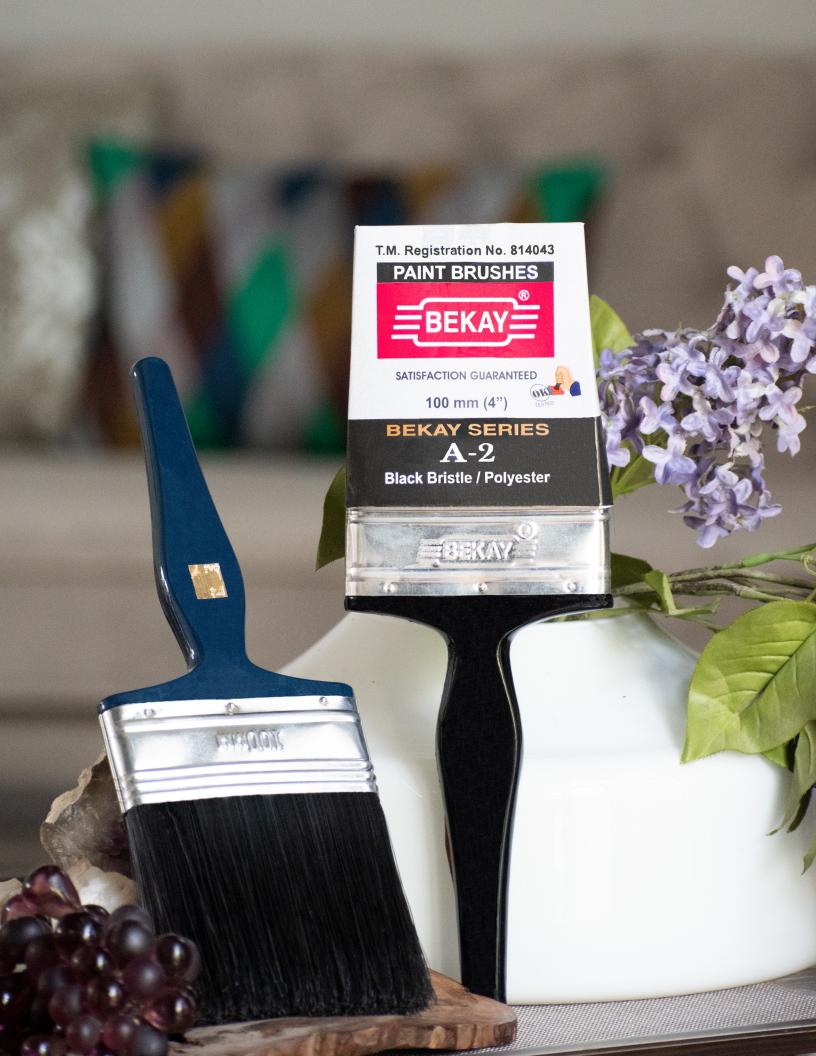

## **BEKAY - A2**

PERFECT BLEND OF FULLY TAPERED MECHANICALLY TIPPED POLYSTER FILAMENTS AND CHEMICALLY TIPPED LEVEL FILAMENTS

- Multi-purpose brush
- Smooth finish due to flagged tips
- Spreads paint faster and evenly on the surface

#### Usage:

Used in both, oil & water based paints

#### Size available:

100 mm 75 mm

FLAGGED TIPS FOR A SMOOTH FINISH