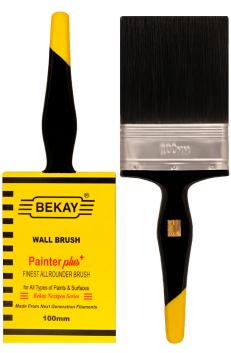

# BEKAY Painter plus \* (White Hair)

MECHANICALLY TIPPED LEVEL FILAMENTS MIXED WITH CHEMICALLY TIPPED SOLID FILAMENTS

- Long-lasting
- Made for rugged use

#### Usage:

Suitable for both, oil & water based paints

#### Size available:

100 mm