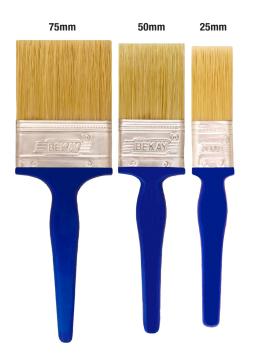

### **BEKAY - BD**

PERFECT BLEND OF FULLY TAPERED MECHANICALLY TIPPED POLYSTER FILAMENTS AND CHEMICALLY TIPPED LEVEL FILAMENTS

- Multi-purpose brush
- Smooth finish due to flagged tips
- Spreads paint faster and evenly on the surface

#### **Usage:**

Used in both, oil & water based paints

#### Size available:

#### FLAGGED TIPS FOR A SMOOTH FINISH