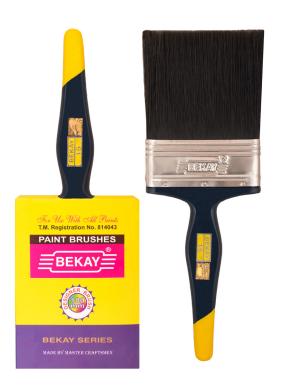

## **BEKAY SERIES**

MECHANICALLY TIPPED & FLAGGED, FULLY TAPERED FILAMENT MIXED WITH CHEMICALLY TIPPED LEVEL POLYSTER FIBER

- Short length ensures precision
- Flagged tips spread paint evenly and smoothly

#### Usage:

Best used for oil based enamels

#### Size available:

100 mm | 75 mm | 63 mm | 50 mm | 38 mm | 25 mm