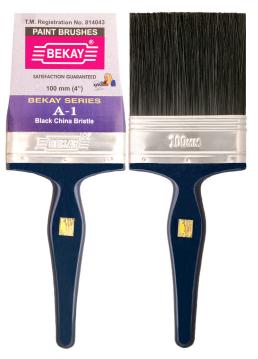

### **BEKAY - A1**

MADE FROM 100% FULLY TAPERED FIBERS TO GIVE FEEL OF A NATURAL BRISTLE BRUSH

- High pick-up & smooth release
- Less dripping of paints
- Good bend recovery
- Easier application

#### Usage:

Used in both, oil & water based paints Best suited for premium quality paints

#### Size available:

100 mm 75 mm