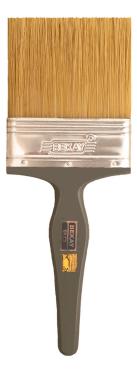

### **BEKAY - 80**

HOLLOW SECTION FILAMENT MIXED WITH FULLY TAPERED FILAMENT

- High pick-up and spreading rate
- Works well on uneven surfaces

#### Usage:

Highly recommended for exterior walls and coverage of larger surfaces

#### Size available:

125 mm 100 mm

FLAGGED TIPS FOR A SMOOTH FINISH