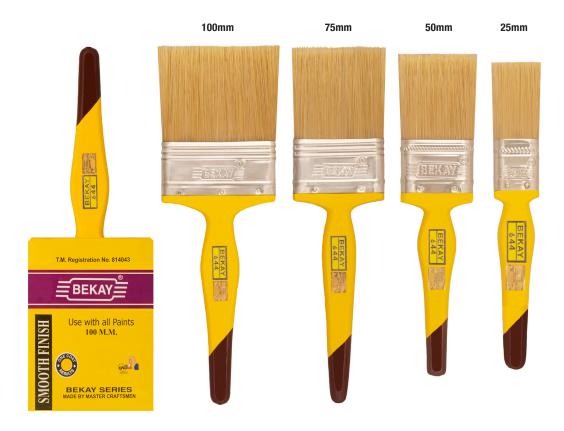

## **BEKAY SERIES**

MECHANICALLY TIPPED & FLAGGED, FULLY TAPERED FILAMENT MIXED WITH CHEMICALLY TIPPED LEVEL POLYSTER FIBER

- Short length ensures precision
- Flagged tips spread paint evenly and smoothly

#### Size available:

100 mm | 75 mm | 63 mm | 50 mm | 38 mm | 25 mm