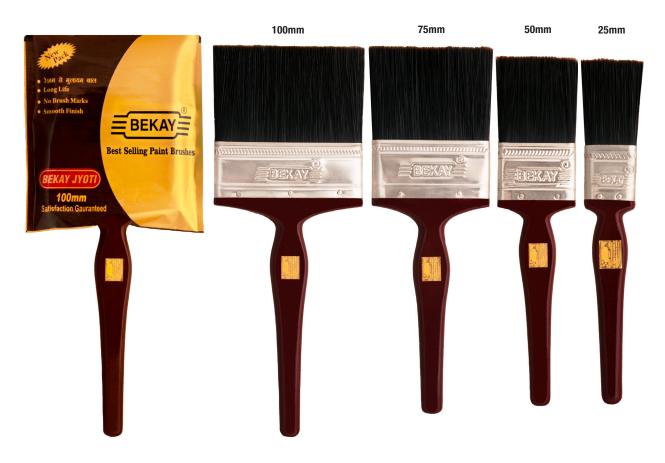

## **BEKAY JYOTI**

MECHANICALLY TIPPED & FLAGGED, FULLY TAPERED FILAMENT MIXED WITH CHEMICALLY TIPPED LEVEL POLYSTER FIBER

- Short length ensures precision
- Flagged tips spread paint evenly and smoothly

#### Usage:

Best used for oil based enamels

#### Size available: