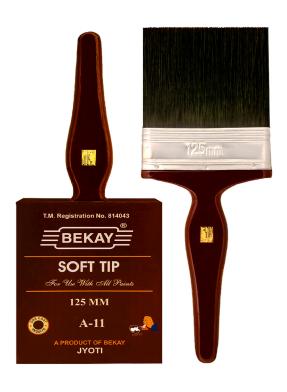

### **BEKAY - A11**

PERFECT BLEND OF MINIHOLE AND SOLID TAPER FILAMENTS

- Velvet finish
- Sharp edges for cutting corners

#### Usage:

Highly recommended for interior walls Suitable for all types of coatings on the walls

#### Size available:

150 mm | 125 mm | 100 mm | 75 mm